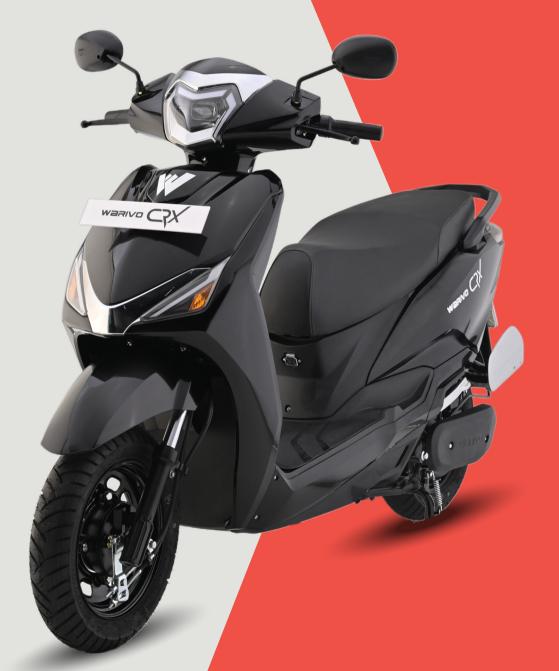

The best-in-class **Comfortable Ride For Everyone** 

PROJECTOR/LED

830 MM LONG & COMFORTABLE

FRONT: 12 INCH REAR: 12 INCH

CBS, Double Drum

Introductory Price ₹ 79,999/- TOLL FREE:
1800-120-5585

www.warivomotor.com

Experience the comfortable riding with ergonomic features, cushioned seats, and precision-engineered suspension, CRX ensures a relaxing journey, no matter the terrain. We've crafted each detail to deliver unmatched comfort, so you can enjoy the ride from start to finish.