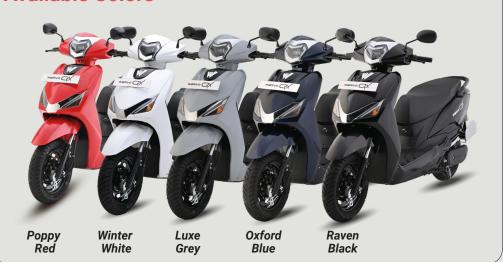

n. We've crafted each detail to deliver unmatched comfort, so you can enjoy the ride from start to finish.

#### **Motor**



Type Rated Power (W) Hub - BLDC 12 inch 1500 Watt

## **Dimension & Chassis**



Wheel base(mm)
Ground clearance (With payload) mm
Seat height from ground (mm)
Dimensions (lxwxh) mm

1990 mm 165 mm 750 mm 2135 x 775 x1110

#### **Features**



Speedometer Digital Ignition switch Key Head light LED Tail light **LED** Tripmeter Digital Odometer Digital Number Plate Light Yes Reverse Switch Yes

Turn signal lamp

Front LED, Rear LED

## **Kerb Weight**



KG | 102 kg

### **Suspension**



Front Telescopic
Rear Dual Shock

# **Performance**



Speed(km/h) Solo GPS Charger Actual Range/charge(km) Solo Boot capacity 55km/h Portable 90 km/charge

## **Available Colors**